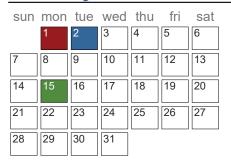

# August 2017

| sun | mon | tue | wed | thu | fri | sat |
|-----|-----|-----|-----|-----|-----|-----|
|     |     | 1   | 2   | 3   | 4   | 5   |
| 6   | 7   | 8   | 9   | 10  | 11  | 12  |
| 13  | 14  | 15  | 16  | 17  | 18  | 19  |
| 20  | 21  | 22  | 23  | 24  | 25  | 26  |
| 27  | 28  | 29  | 30  | 31  |     |     |

#### **Key Dates**

8/16/17 First Day of School All Schools